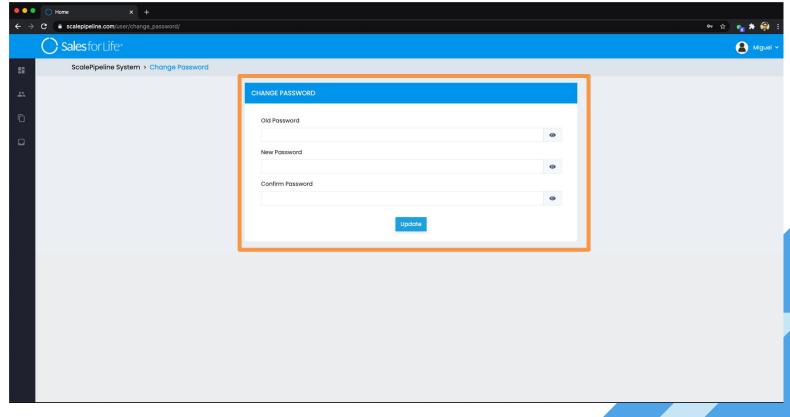

#### I would like to change my password

- 1. Upon login, look for the User Settings dropdown at the top rightmost part of the page.
- 2. Click "Change Password" tab.
- 3. Once redirected to another page, enter your old password and new password twice.
- 4. A One-Time-PIN will be sent to your registered email address for user authentication.