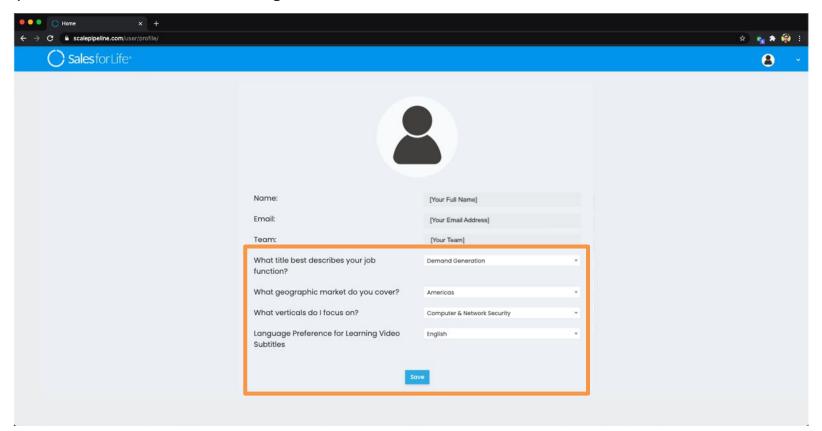

Enter the One-Time PIN at the login page and then **Proceed**.

You will be asked to indicate the following information, then click **Save**:

- a. Your job function
- b. The geographic market you cover
- c. The verticals you focus on
- d. Your language preference for the learning video subtitle