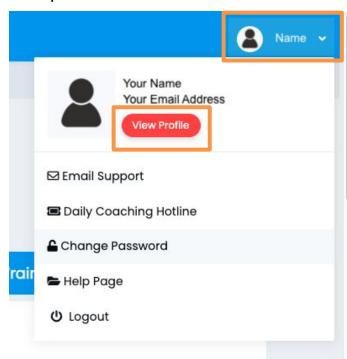

#### I would like to change my password

- 1. Upon login, look for the User Settings dropdown at the top rightmost part of the page.
- 2. Click "Change Password" tab.
- 3. Once redirected to another page, enter your old password and new password twice.
- 4. A One-Time-PIN will be sent to your registered email address for user authentication.

#### I would like to change my language preference for learning video subtitles

- 1. Upon login, look for the User Settings dropdown at the top-right most part of the page.
- 2. Click "View Profile" button.
- Once redirected to another page, look for and click the pencil icon beside the selected language.
- 4. Supported subtitle languages are English, Russian, French, German, Italian, Spanish, Brazilian Portuguese, Korean, Japanese, and Simplified Chinese