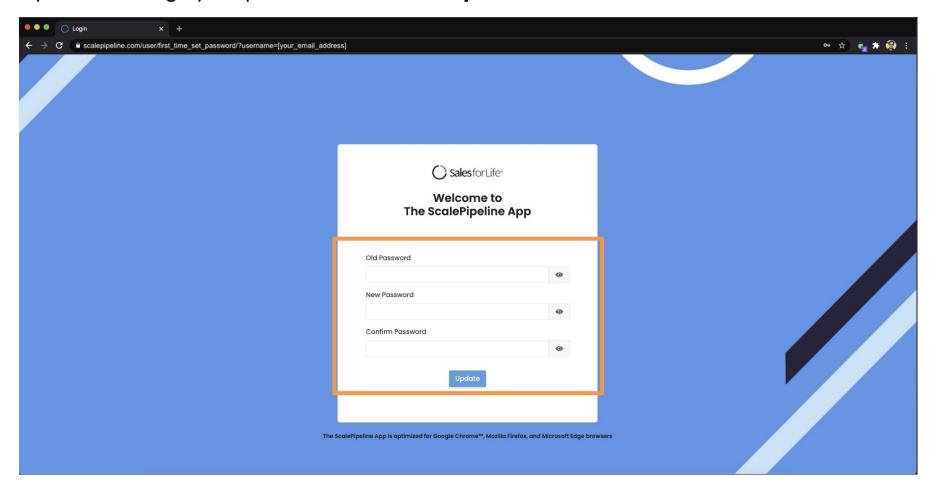

Enjoy the program and the app!

Upon onboarding, login credentials will be sent to your company email address containing the following information:

Log in to www.scalepipeline.com using the credentials.

You will be prompted to change your password then click **Update**.

After a successful password change, you will be prompted to log in again.

Your Password has been changed successfully

Login

After initial log in using the new password, a One-Time PIN will be sent to your registered email address.