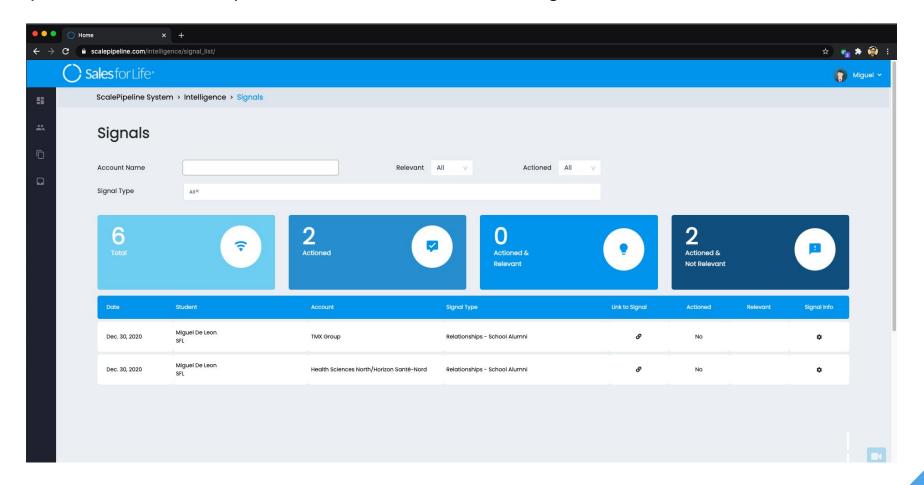

### Navigating the App: Intelligence Module - Signals Page

The Signals Page contains all of the signals that have been assigned to individual users or a team. These are the action items for you to work on after you're certified in The SPEAR Program.