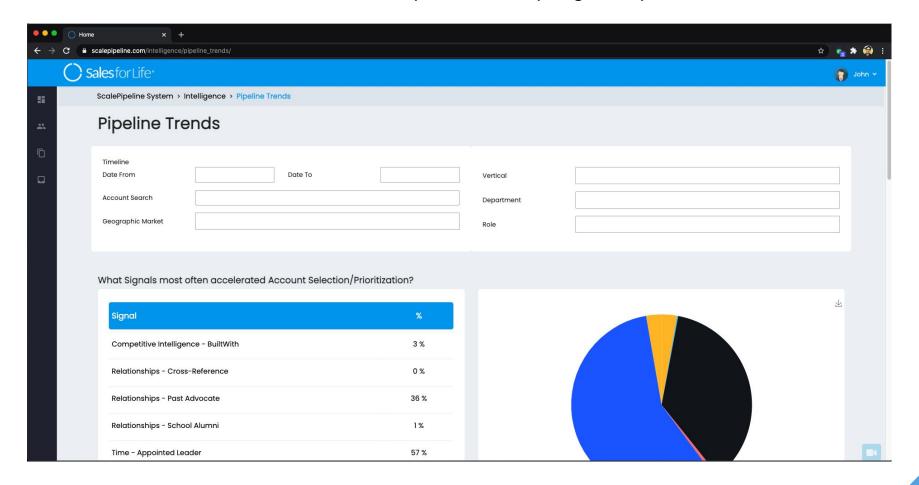

#### Navigating the App: Intelligence Module - Pipeline Trends Page

The Pipeline Trends Page contains aggregated data and evidence from the global database of certifications that open doors, grow & retain accounts. You can search by account, by region, by vertical, and more.