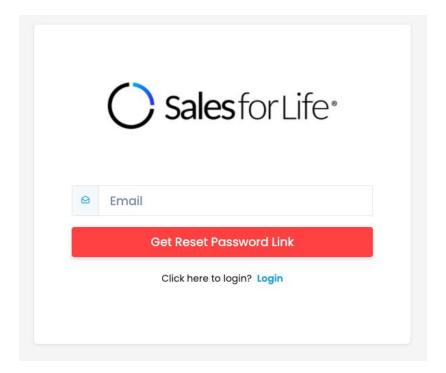

#### I cannot remember / retrieve my password

- 1. Go to login page, then click "Forgot Your Password?" button.
- 2. Once redirected to another page, enter your email address, then click "Get Reset Password Link" button.
- 3. A reset instruction will be sent to the registered email address.
- 4. Follow the instructions and nominate a new password. After which, a One-Time-PIN will be sent to verify the user authenticity.