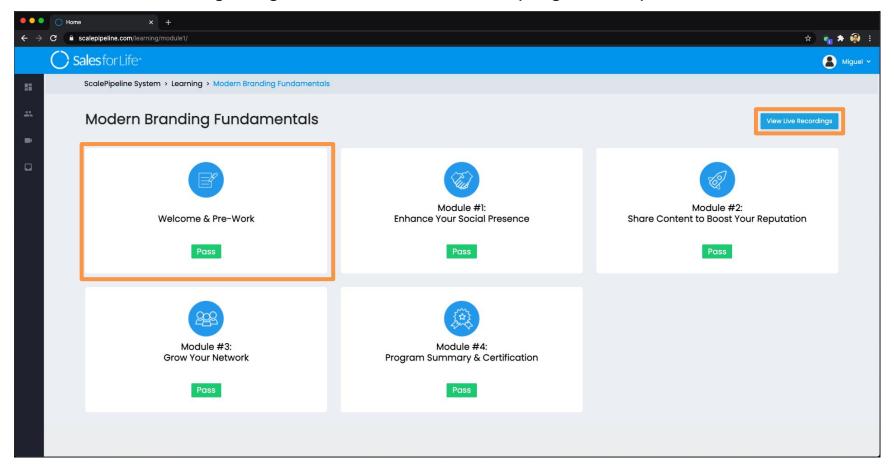

#### Navigating the App: Learning Library Module - Courses Page

After selecting a course, you will be directed to the module selection page. In this page, each module is divided into tiles and the link to the Live Recordings Page can be found in the top rightmost part.