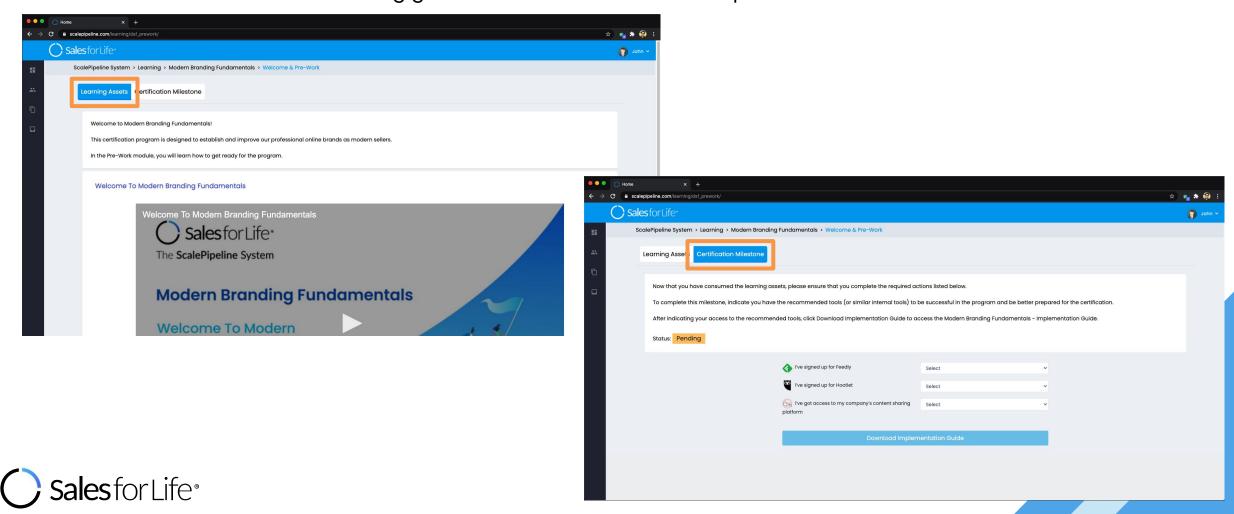

#### Navigating the App: Learning Library Module - Courses Page

After selecting a module, it will show a page that has two tabs:

- 1. Learning Assets containing Training Videos.
- 2. Certification Milestone containing guidelines and exercises to complete the module milestone.