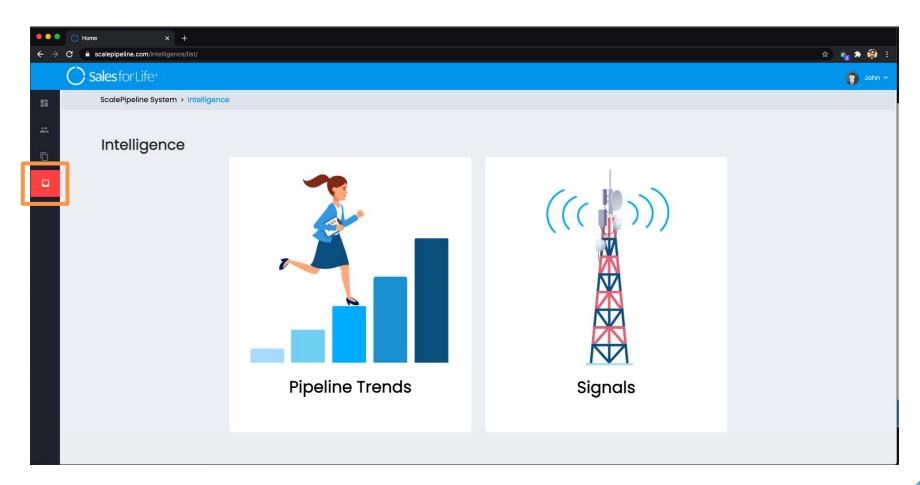

### Navigating the App: Intelligence Module

The Intelligence Module contains two sections:

- 1. Pipeline Trends
- 2. Signals