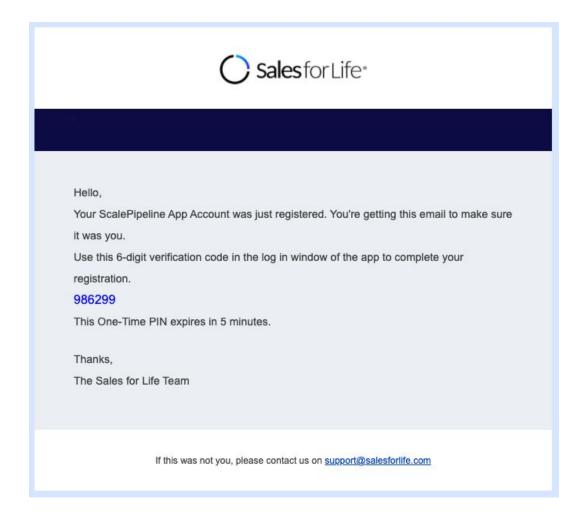

After a successful password change, you will be prompted to log in again.

Your Password has been changed successfully

Login

After initial log in using the new password, a One-Time PIN will be sent to your registered email address.

Enter the One-Time PIN at the login page and then **Proceed**.

You will be asked to indicate the following information, then click **Save**:

- a. Your job function
- b. The geographic market you cover
- c. The verticals you focus on
- d. Your language preference for the learning video subtitle