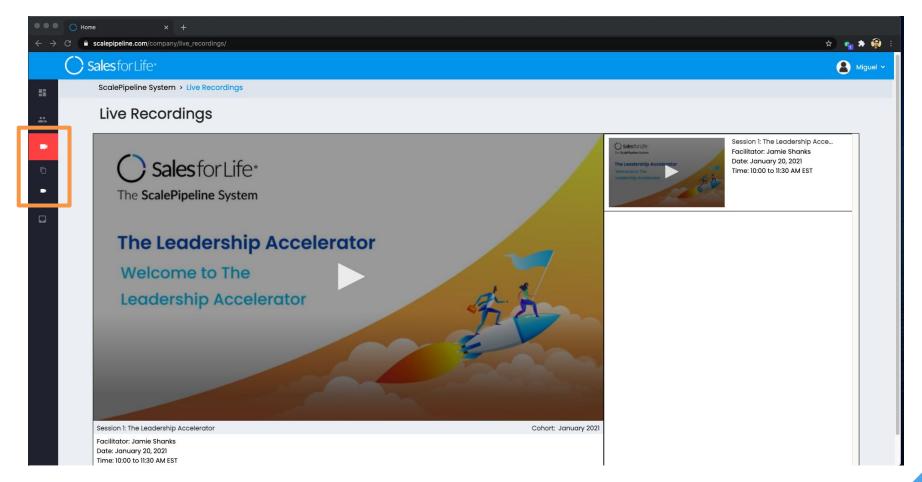

#### Navigating the App: Learning Library Module - Live Recordings Page

The Live Recordings Page contains recording of sessions with a facilitator from Sales for Life.