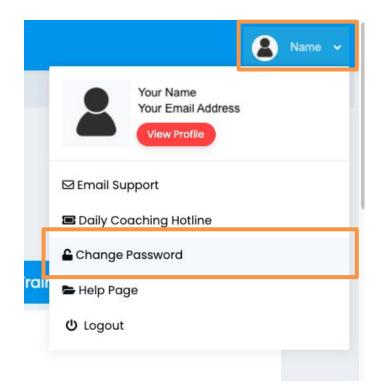

#### I would like to change my password

- 1. Upon login, look for the User Settings dropdown at the top rightmost part of the page.
- 2. Click "Change Password" tab.
- 3. Once redirected to another page, enter your old password and new password twice.
- 4. A One-Time-PIN will be sent to your registered email address for user authentication.