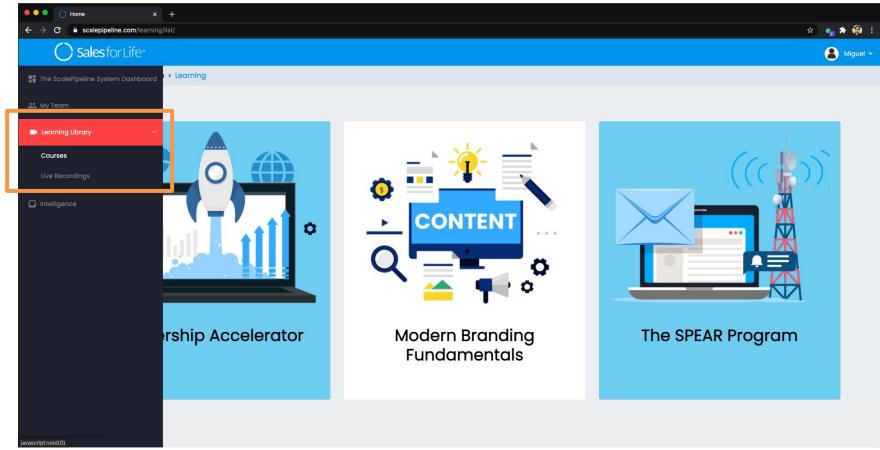

#### Navigating the App: Learning Library Module

The Learning Library Module contains the following sub-menu:

- 1. Courses
- 2. Live Recordings

#### Navigating the App: Learning Library Module - Courses Page

The Courses Page contains courseware under The ScalePipeline System:

- 1. Leadership Accelerator for Leaders
- 2. Modern Branding Fundamentals for Sellers & Leaders
- 3. The SPEAR Program for Sellers & Leaders