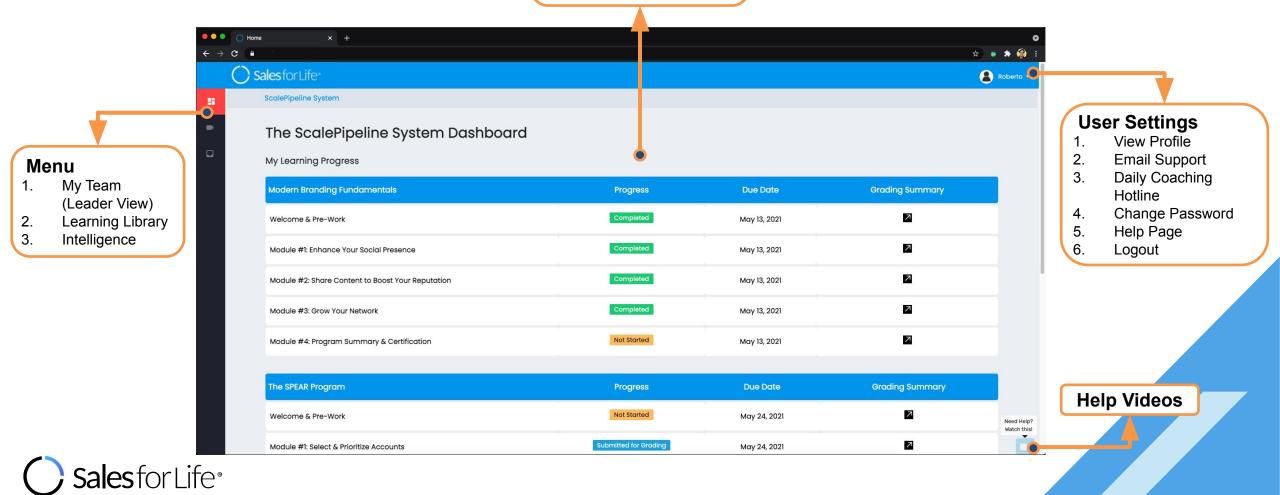

You will be directed to the Dashboard containing the Learning Summary and Intelligence data.

#### **Dashboard Summary**

- 1. My Learning Progress
- 2. Live Training
- 3. Personal Coaching

#### Navigating the App: Learning Library Module

The Learning Library Module contains the following sub-menu:

- 1. Courses
- 2. Live Recordings

### Navigating the App: Intelligence Module

The Intelligence Module contains two sections:

- 1. Pipeline Trends
- 2. Signals

#### I would like to change my password

- 1. Upon login, look for the User Settings dropdown at the top rightmost part of the page.
- 2. Click "Change Password" tab.
- 3. Once redirected to another page, enter your old password and new password twice.
- 4. A One-Time-PIN will be sent to your registered email address for user authentication.

#### I would like to change my language preference for learning video subtitles

- 1. Upon login, look for the User Settings dropdown at the top-right most part of the page.
- 2. Click "View Profile" button.
- Once redirected to another page, look for and click the pencil icon beside the selected language.
- 4. Supported subtitle languages are English, Russian, French, German, Italian, Spanish, Brazilian Portuguese, Korean, Japanese, and Simplified Chinese

# Need Help or Guidance?

Book time with our team at <a href="https://www.salesforlife.com/coaching">www.salesforlife.com/coaching</a> or email us at <a href="mailto:support@salesforlife.com">salesforlife.com</a>.