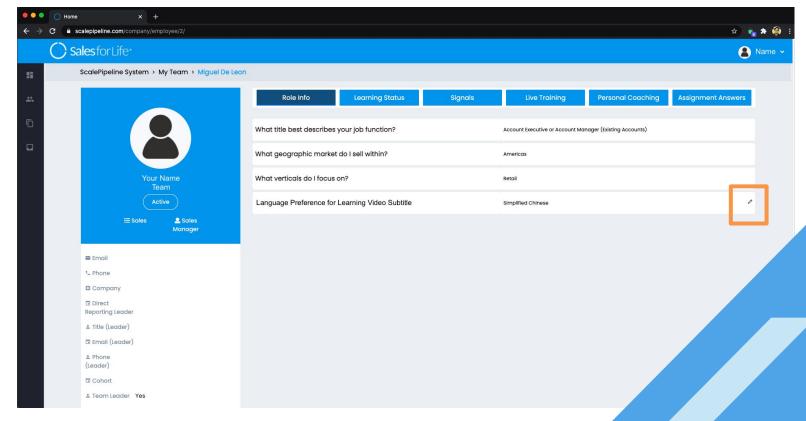

#### I would like to change my language preference for learning video subtitles

- 1. Upon login, look for the User Settings dropdown at the top-right most part of the page.
- 2. Click "View Profile" button.
- Once redirected to another page, look for and click the pencil icon beside the selected language.
- 4. Supported subtitle languages are English, Russian, French, German, Italian, Spanish, Brazilian Portuguese, Korean, Japanese, and Simplified Chinese