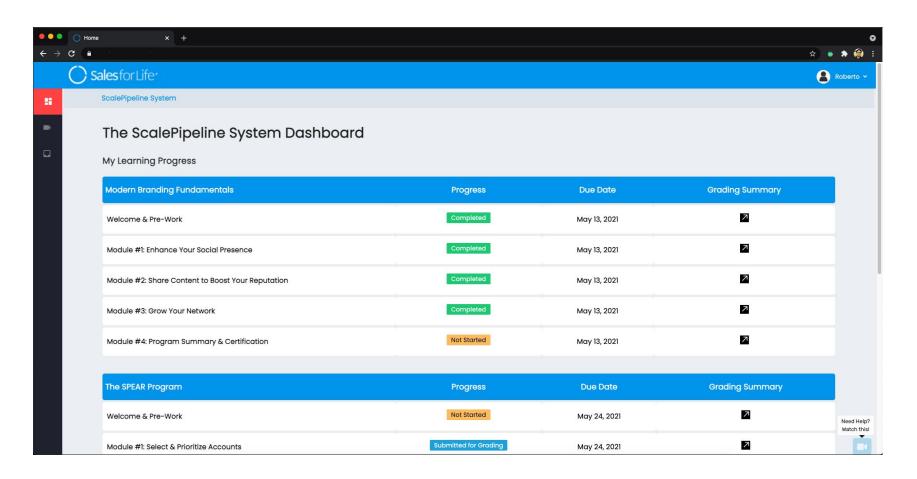

You will be directed to the Dashboard containing the Learning Summary and Intelligence data.

#### **Dashboard Summary**

- 1. My Learning Progress
- 2. Live Training
- 3. Personal Coaching