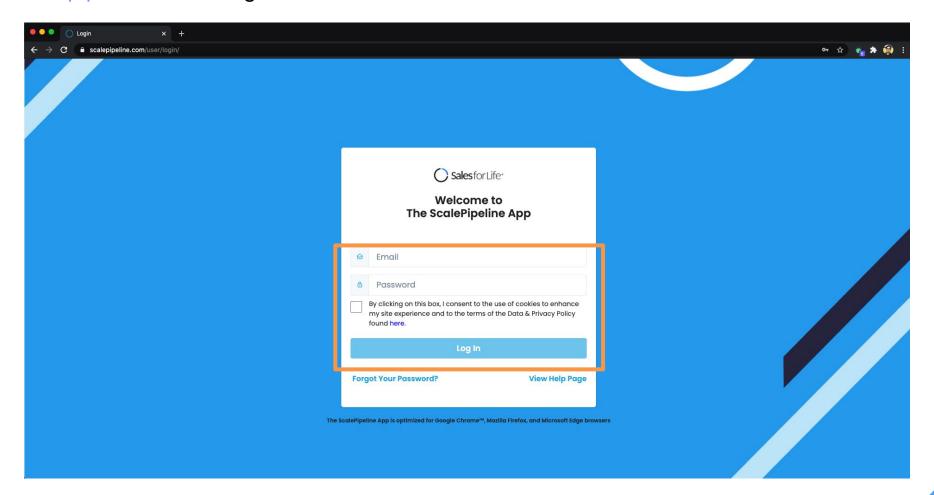

Enjoy the program and the app!

Upon onboarding, login credentials will be sent to your company email address containing the following information:

Log in to www.scalepipeline.com using the credentials.

You will be prompted to change your password then click **Update**.