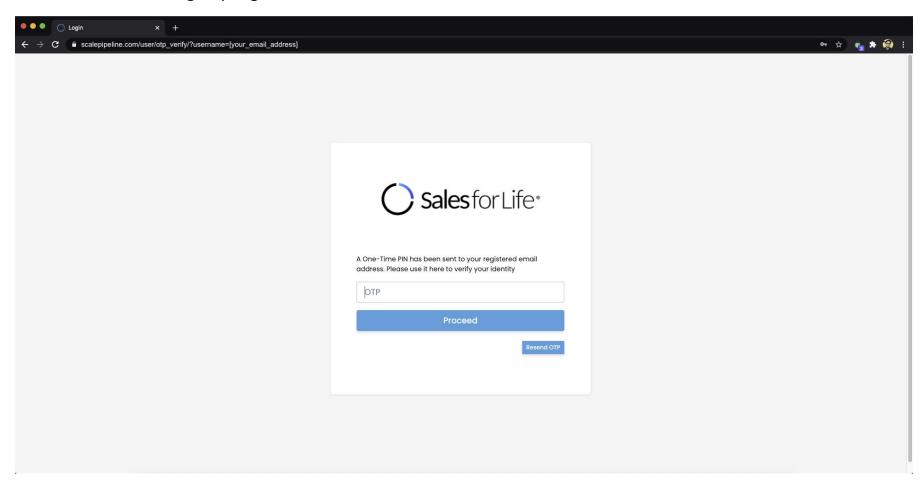

After a successful password change, you will be prompted to log in again.

Your Password has been changed successfully

Login

After initial log in using the new password, a One-Time PIN will be sent to your registered email address.

Enter the One-Time PIN at the login page and then **Proceed**.

You will be asked to indicate the following information, then click **Save**:

- a. Your job function
- b. The geographic market you cover
- c. The verticals you focus on
- d. Your language preference for the learning video subtitle